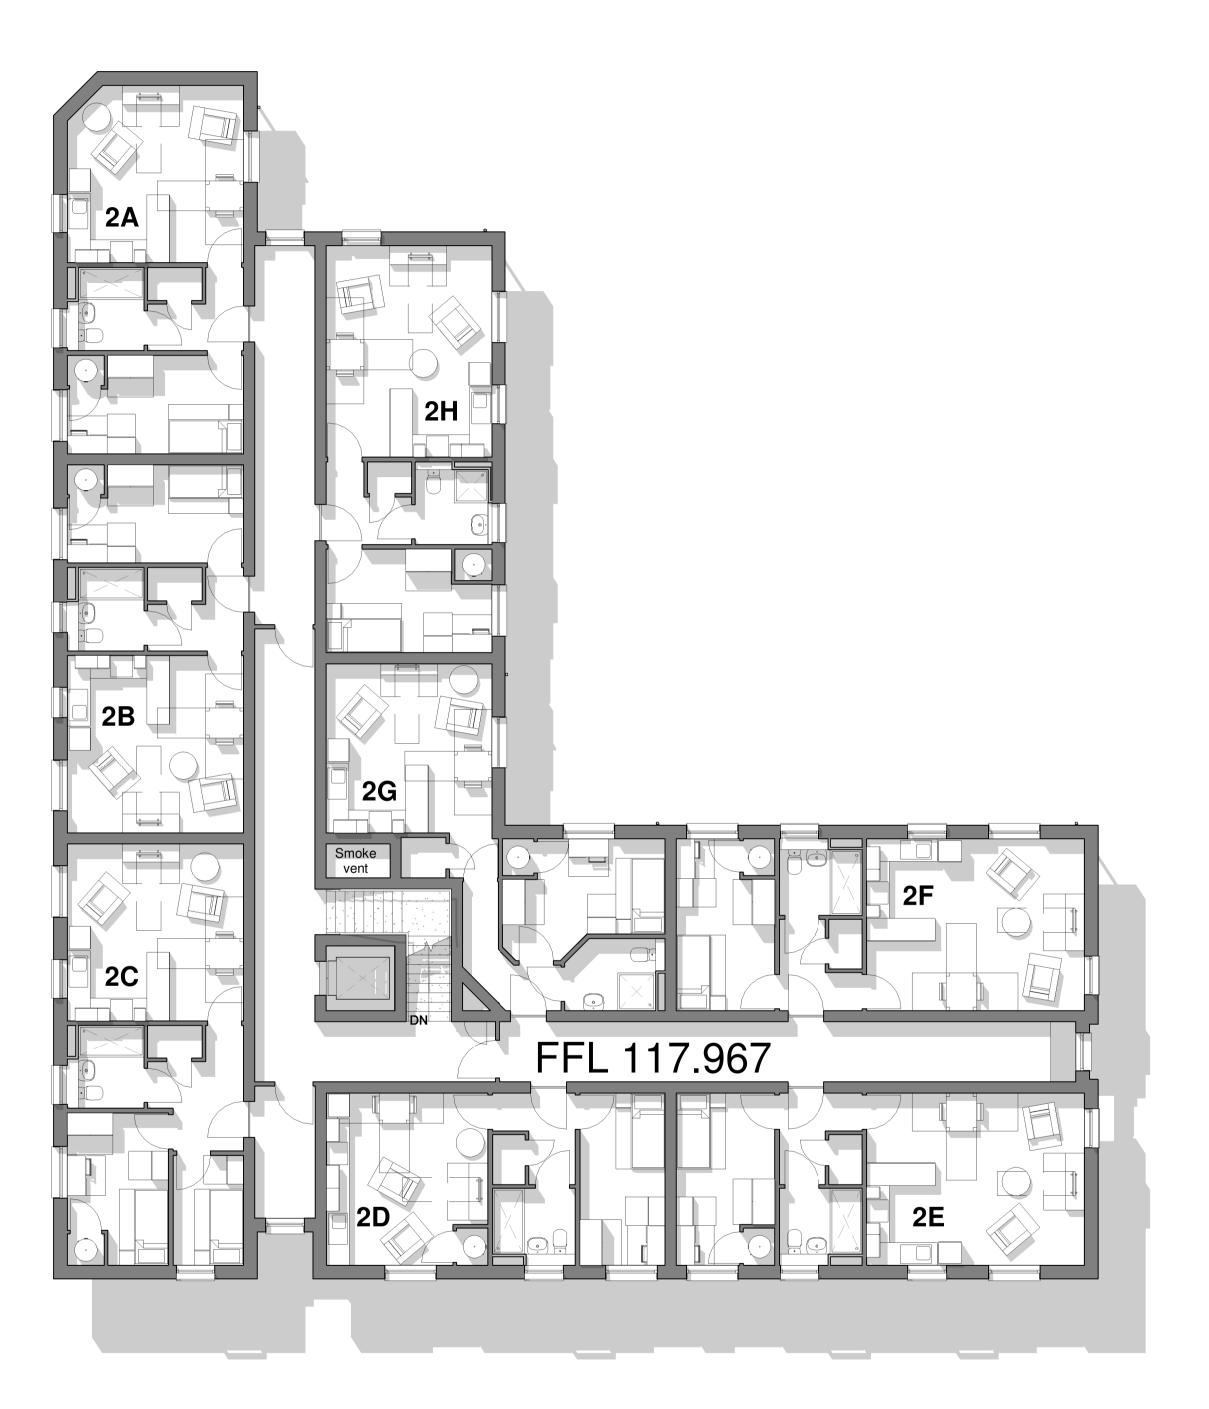

2 Level 2 Second Floor Plan
1:100

General Notes

01: Dimensions must not be scaled from this drawing. If in doubt, please ask

02: All dimensions are in millimetres unless noted otherwise. 03: All dimensions hould be verified on site before proceeding with the work. O4: TADW Architects shall be notified in writing of any discrepancies.
O5: Copyright to remain the property of TADW Architects in accordance with Copyright, Designs and Patents Act 1988.

## **Schedule of Accommodation**

1 Bed 1 Person Apartments - 21 No 2 Bed 2 Person Apartments - 3 No

## Total No of Apartments - 24 No

**Schedule of Areas** 

Apartments 1A, 2A, 3A - **45.1 m<sup>2</sup>**Apartments 1B, 2B, 3B - **45.4 m<sup>2</sup>** Apartments 1C, 2C, 3C - 52.0 m<sup>2</sup> Apartments 1D, 2D, 3D - 40.6 m<sup>2</sup> Apartments 1E, 2E, 3E - 48.9 m<sup>2</sup> Apartments 1F, 2F, 3F - **48.9 m**<sup>2</sup> Apartments 1G, 2G, 3G – **45.4 m**<sup>2</sup>

Apartments 1H, 2H, 3H – **47.2 m**<sup>2</sup>