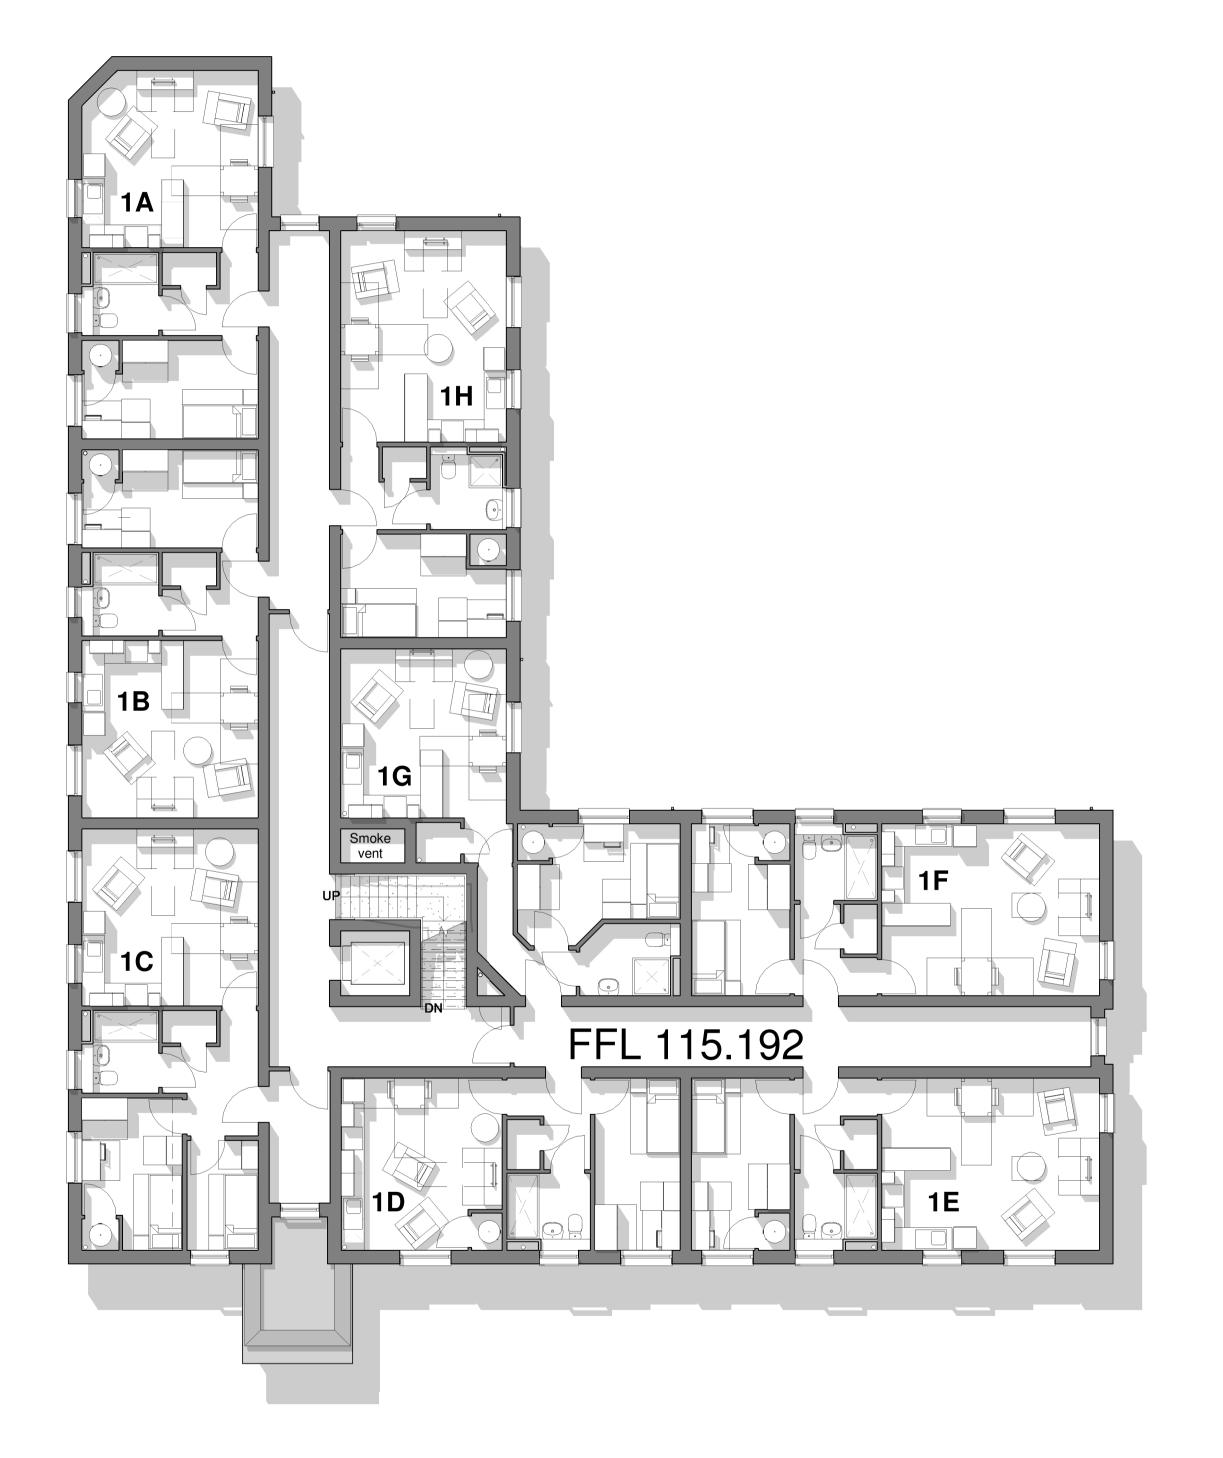

2 Level 2 Second Floor Plan
1:100

General Notes

01: Dimensions must not be scaled from this drawing. If in doubt, please ask

02: All dimensions are in millimetres unless noted otherwise. 03: All dimensions hould be verified on site before proceeding with the work. O4: TADW Architects shall be notified in writing of any discrepancies.
O5: Copyright to remain the property of TADW Architects in accordance with Copyright, Designs and Patents Act 1988.

## **Schedule of Accommodation**

1 Bed 1 Person Apartments - 21 No 2 Bed 2 Person Apartments - 3 No

## Total No of Apartments - 24 No

**Schedule of Areas** 

Apartments 1A, 2A, 3A - **45.1 m<sup>2</sup>**Apartments 1B, 2B, 3B - **45.4 m<sup>2</sup>** Apartments 1C, 2C, 3C - 52.0 m<sup>2</sup> Apartments 1D, 2D, 3D - 40.6 m<sup>2</sup> Apartments 1E, 2E, 3E - 48.9 m<sup>2</sup> Apartments 1F, 2F, 3F - **48.9 m**<sup>2</sup> Apartments 1G, 2G, 3G – **45.4 m**<sup>2</sup>

Apartments 1H, 2H, 3H – **47.2 m**<sup>2</sup>